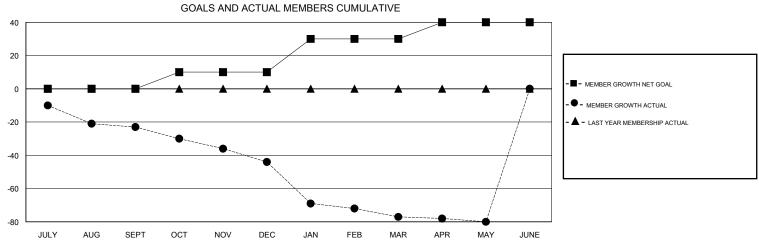

## **CINDY GREGG LOCATION VIRGINIA GMT CA** Clubs Members RESULTS FOR 2018-2019 RESULTS FOR 2018-2019 NEW CLUB GOAL NEW CLUBS DROPPED CLUBS MEMBER GROWTH NET MEMBER GROWTH DROPPED QUARTER QUARTER GOAL ACTUAL MEMBERS ACTUAL (including transfers) 0 0 0 0 19 40 JULY/AUG/SEPT JULY/AUG/SEPT 0 10 26 45 OCT/NOV/DEC OCT/NOV/DEC 1 0 20 60 90 JAN/FEB/MAR JAN/FEB/MAR 0 0 0 10 22 25 APR/MAY/JUNE APR/MAY/JUNE